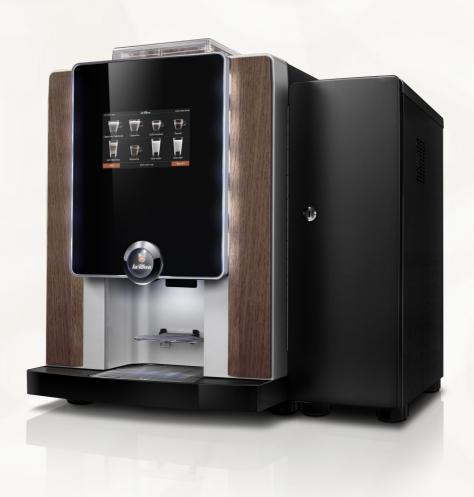

## ABOUT

the rheavendors rhMM1.v+ fresh milk system works in conjunction with the varitherm induction unit inside our laRhea grande premium machines, enabling anyone to produce hot and cold barista quality milk-based drinks with ease and energy efficiency.

## rhMM1.v+

the rhMM1.v+ fresh milk system allows you to create a wide variety of beverages with both hot and cold fresh milk. moreover, in keeping with new lifestyle trends, it can even use non-dairy milks macchiato, made from recipes born from a collaboration with Italian latte art champions like mattee beluffi.

the system can be removed at any time and the machine can convert back to using instant milk only.

laRhea variplus grande 2 premium with rhMM1.v+ & countertop fridge system. under counter fridge also available.