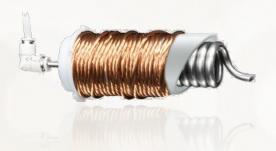

one of the most innovative features of the new rhMM1.v+ system is the use of varitherm induction technology, which steam-heats the fresh milk. The system does not inject steam into the milk, as the heating is indirect, and therefore beverages are not diluted. what's more, it saves energy because the steam is generated by the same heat used to brew your drink.