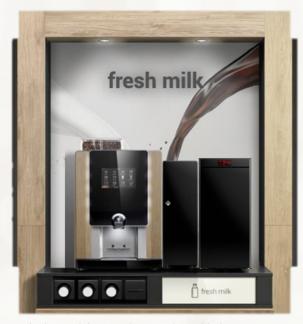

the system can be removed at any time and the machine can convert back to using instant milk only.

laRhea variplus grande 2 premium with rhMM1.v+ & countertop fridge system. under counter fridge also available.

## dimensions:

with 4 litre countertop fridge option - max H 666 x total W 900 x max D 666mm with 6 litre under counter fridge option - max H 666 x total W 630 x max D 666mm under counter fridge - H 520 x W 320 x D 520mm