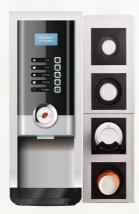

monade in Italy aly in-cup quality ality inimovation on justistainability

io 2C

|                          | 110 20                                                                    |
|--------------------------|---------------------------------------------------------------------------|
| cups per day             | 100                                                                       |
| boiler capacity (I)      | 1.3                                                                       |
| display                  | lcd mono                                                                  |
| input                    | touch pad                                                                 |
| direct selections        | 4                                                                         |
| canisters                | 2 x soluble                                                               |
| canister sizes (approx.) | coffee - 230g, milk - 800g choc -<br>800g<br>(350g for hand fill version) |
| mixing bowls             | 2                                                                         |
| direct hot water         | V                                                                         |
| cup sensor               | -                                                                         |
| cup station colour       | black                                                                     |
| drip tray                | plastic                                                                   |
| front panel colour       | silver                                                                    |
| water supply             | plumbed only<br>or 2.2l hand fill only                                    |
| electrical supply (V-Hz) | 230-50/60                                                                 |
| power (W)                | 1300                                                                      |
| boiler capacity (I)      | 1.3                                                                       |
| cup station height (mm)  | 140                                                                       |
| weight (kg)              | 15                                                                        |
| height (mm)              | 555                                                                       |
| depth (mm)               | 468                                                                       |
| width (mm)               | 210                                                                       |
|                          |                                                                           |