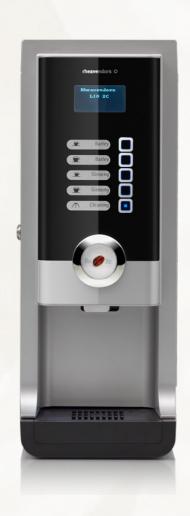

## rhea O

DISCOVER RHEA

lio 2C

monade in Italy aly in-cup quality ality inimovation on justistainability

io 2C

|                          | 110 20                                                                    |
|--------------------------|---------------------------------------------------------------------------|
| cups per day             | 100                                                                       |
| boiler capacity (I)      | 1.3                                                                       |
| display                  | lcd mono                                                                  |
| input                    | touch pad                                                                 |
| direct selections        | 4                                                                         |
| canisters                | 2 x soluble                                                               |
| canister sizes (approx.) | coffee - 230g, milk - 800g choc -<br>800g<br>(350g for hand fill version) |
| mixing bowls             | 2                                                                         |
| direct hot water         | V                                                                         |
| cup sensor               | -                                                                         |
| cup station colour       | black                                                                     |
| drip tray                | plastic                                                                   |
| front panel colour       | silver                                                                    |
| water supply             | plumbed only<br>or 2.2l hand fill only                                    |
| electrical supply (V-Hz) | 230-50/60                                                                 |
| power (W)                | 1300                                                                      |
| boiler capacity (I)      | 1.3                                                                       |
| cup station height (mm)  | 140                                                                       |
| weight (kg)              | 15                                                                        |
| height (mm)              | 555                                                                       |
| depth (mm)               | 468                                                                       |
| width (mm)               | 210                                                                       |
|                          |                                                                           |