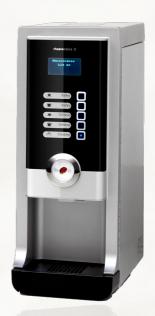

## rhea O

DISCOVER RHEA

lio 2C

monade in Italy aly in-cup quality ality inimovation on justistainability

io 2C

|                          | 110 20                                                                    |
|--------------------------|---------------------------------------------------------------------------|
| cups per day             | 100                                                                       |
| boiler capacity (I)      | 1.3                                                                       |
| display                  | lcd mono                                                                  |
| input                    | touch pad                                                                 |
| direct selections        | 4                                                                         |
| canisters                | 2 x soluble                                                               |
| canister sizes (approx.) | coffee - 230g, milk - 800g choc -<br>800g<br>(350g for hand fill version) |
| mixing bowls             | 2                                                                         |
| direct hot water         | V                                                                         |
| cup sensor               | -                                                                         |
| cup station colour       | black                                                                     |
| drip tray                | plastic                                                                   |
| front panel colour       | silver                                                                    |
| water supply             | plumbed only<br>or 2.2l hand fill only                                    |
| electrical supply (V-Hz) | 230-50/60                                                                 |
| power (W)                | 1300                                                                      |
| boiler capacity (I)      | 1.3                                                                       |
| cup station height (mm)  | 140                                                                       |
| weight (kg)              | 15                                                                        |
| height (mm)              | 555                                                                       |
| depth (mm)               | 468                                                                       |
| width (mm)               | 210                                                                       |
|                          |                                                                           |