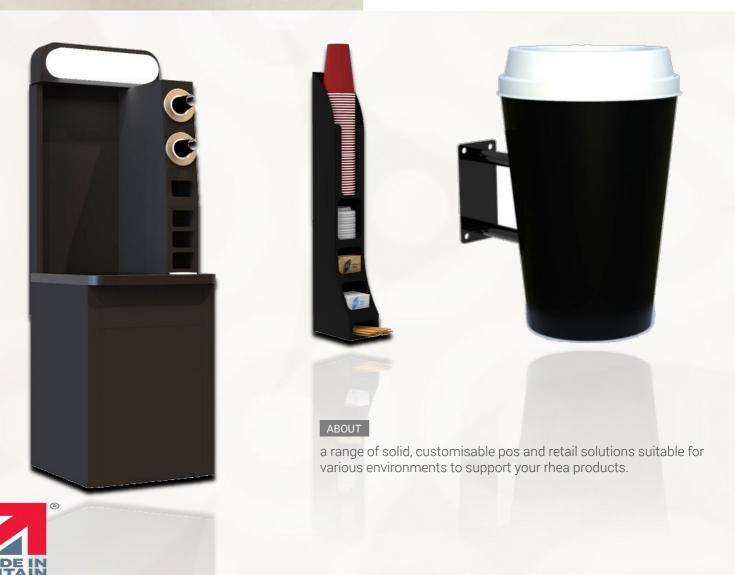

#### **Small Coffee Tower** - Customisable

Fabricated Construction from 1.2mm galvanised steel, polyester powder coated to required spec in RAL colours. Adjustable feet / castors. Full colour high resolution vinyl printed/laminated graphics available. (Image is for example only)

Size: H1951 W 611 D 706