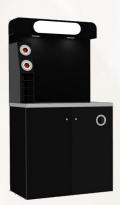

#### **Large Coffee Tower** - Customisable

Fabricated Construction from 1.2 mm galvanised steel, polyester powder coated to required spec in RAL colours. Adjustable feet / castors. Full colour

high resolution vinyl printed/laminated

graphics available. (Image is for example only)

Size: H1944 W 1003 D 603