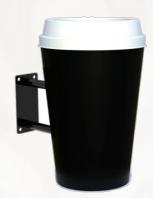

## Recycling Bin (Wall Mounted)

- Customisable

Ideal for recycling used coffee cups and waste drinks. Branding at extra cost. (Image is for example only)

Size: H 459 W 301 D 417 (inc. wall bracket)