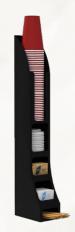

#### **Small Coffee Tower** - Customisable

Fabricated Construction from 1.2mm galvanised steel, polyester powder coated to required spec in RAL colours. Adjustable feet / castors. Full colour high resolution vinyl printed/laminated graphics available. (Image is for example only)

Size: H1951 W 611 D 706