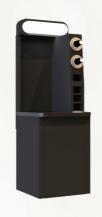

#### **Small Coffee Tower** - Customisable

Fabricated Construction from 1.2mm galvanised steel, polyester powder coated to required spec in RAL colours. Adjustable feet / castors. Full colour high resolution vinyl printed/laminated graphics available. (Image is for example only)

Size: H1951 W 611 D 706