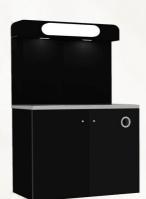

#### **Extra Large Coffee Tower** - Customisable

Fabricated Construction from 1.2mm galvanised steel, polyester powder coated to required spec in RAL colours. Adjustable feet / castors. Full colour high resolution vinyl printed/laminated graphics available. (Image is for example only)

Size: H1944 W 1503 D 603